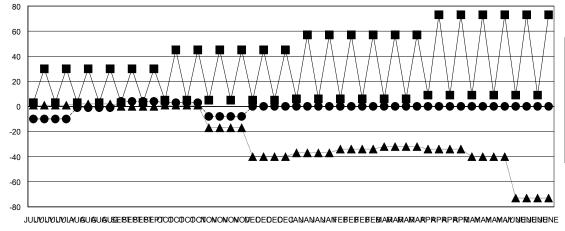

## GOALS AND ACTUAL MEMBERS CUMULATIVE

| - ● - MEMBER GROWTH ACTUAL        |  |
|-----------------------------------|--|
| - ▲ - LAST YEAR MEMBERSHIP ACTUAL |  |
|                                   |  |

■ - MEMBER GROWTH NET GOAL

Results as of: 11/30/2019

| DROPPED CLUBS: 0  DROPPED MEMBERS |    | 21 CLUBS OF 55 ADDED 1 OR MORE<br>NEW MEMBERS | GENDER DISTRII<br>MALE<br>FEMALE | 004 (07 000() |     |
|-----------------------------------|----|-----------------------------------------------|----------------------------------|---------------|-----|
| DECEASED                          | 10 | CHOCHEDE FOR CHMULATIVE                       | TOTAL FAMILY UNIT MEMBERS        |               | 247 |
| CLUB CANCELLED 0 OTHER 53         |    | CLICK HERE FOR CUMULATIVE  MEMBERSHIP DATA    | FAMILY MEMBERS PAYING HALF DUES  |               | 125 |
| TOTAL                             | 63 |                                               | 3020                             |               |     |